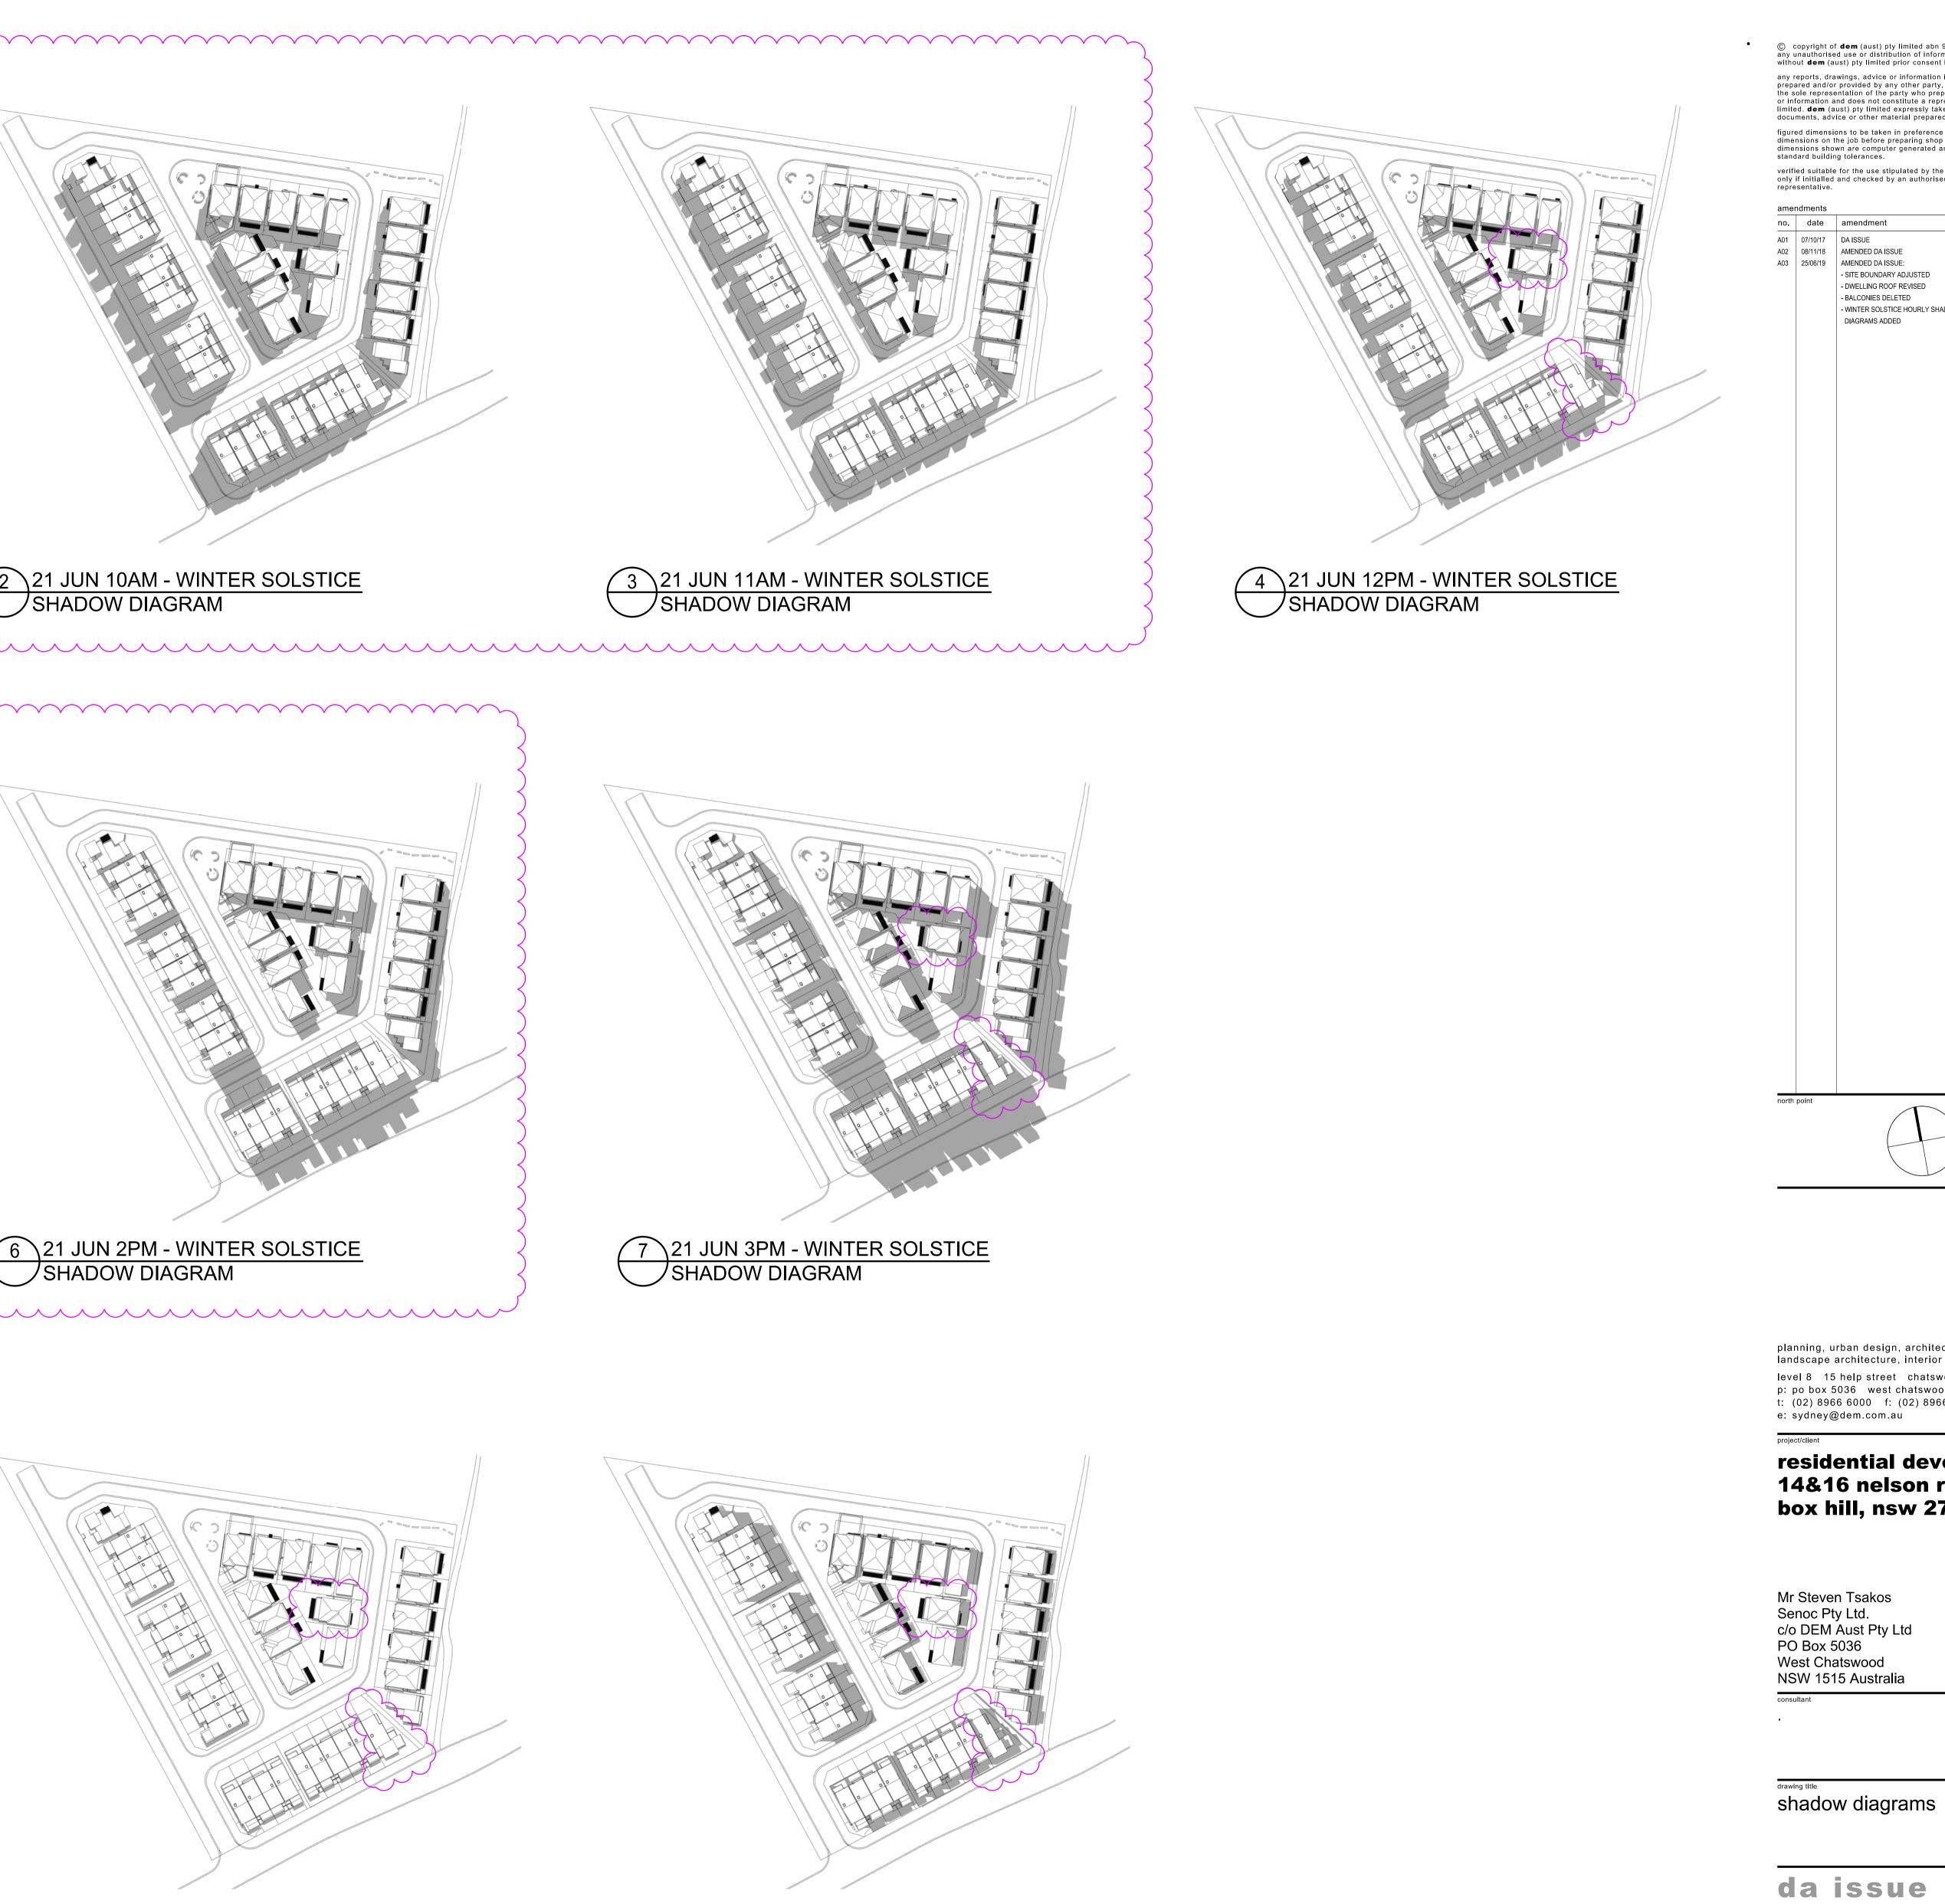

residential development 14&16 nelson road box hill, nsw 2765

| da issue    |       |       |  |  |  |
|-------------|-------|-------|--|--|--|
| original    | scale | drawn |  |  |  |
| b1          | 1:250 | wj    |  |  |  |
| drawing no. |       |       |  |  |  |
| ar1400      |       |       |  |  |  |