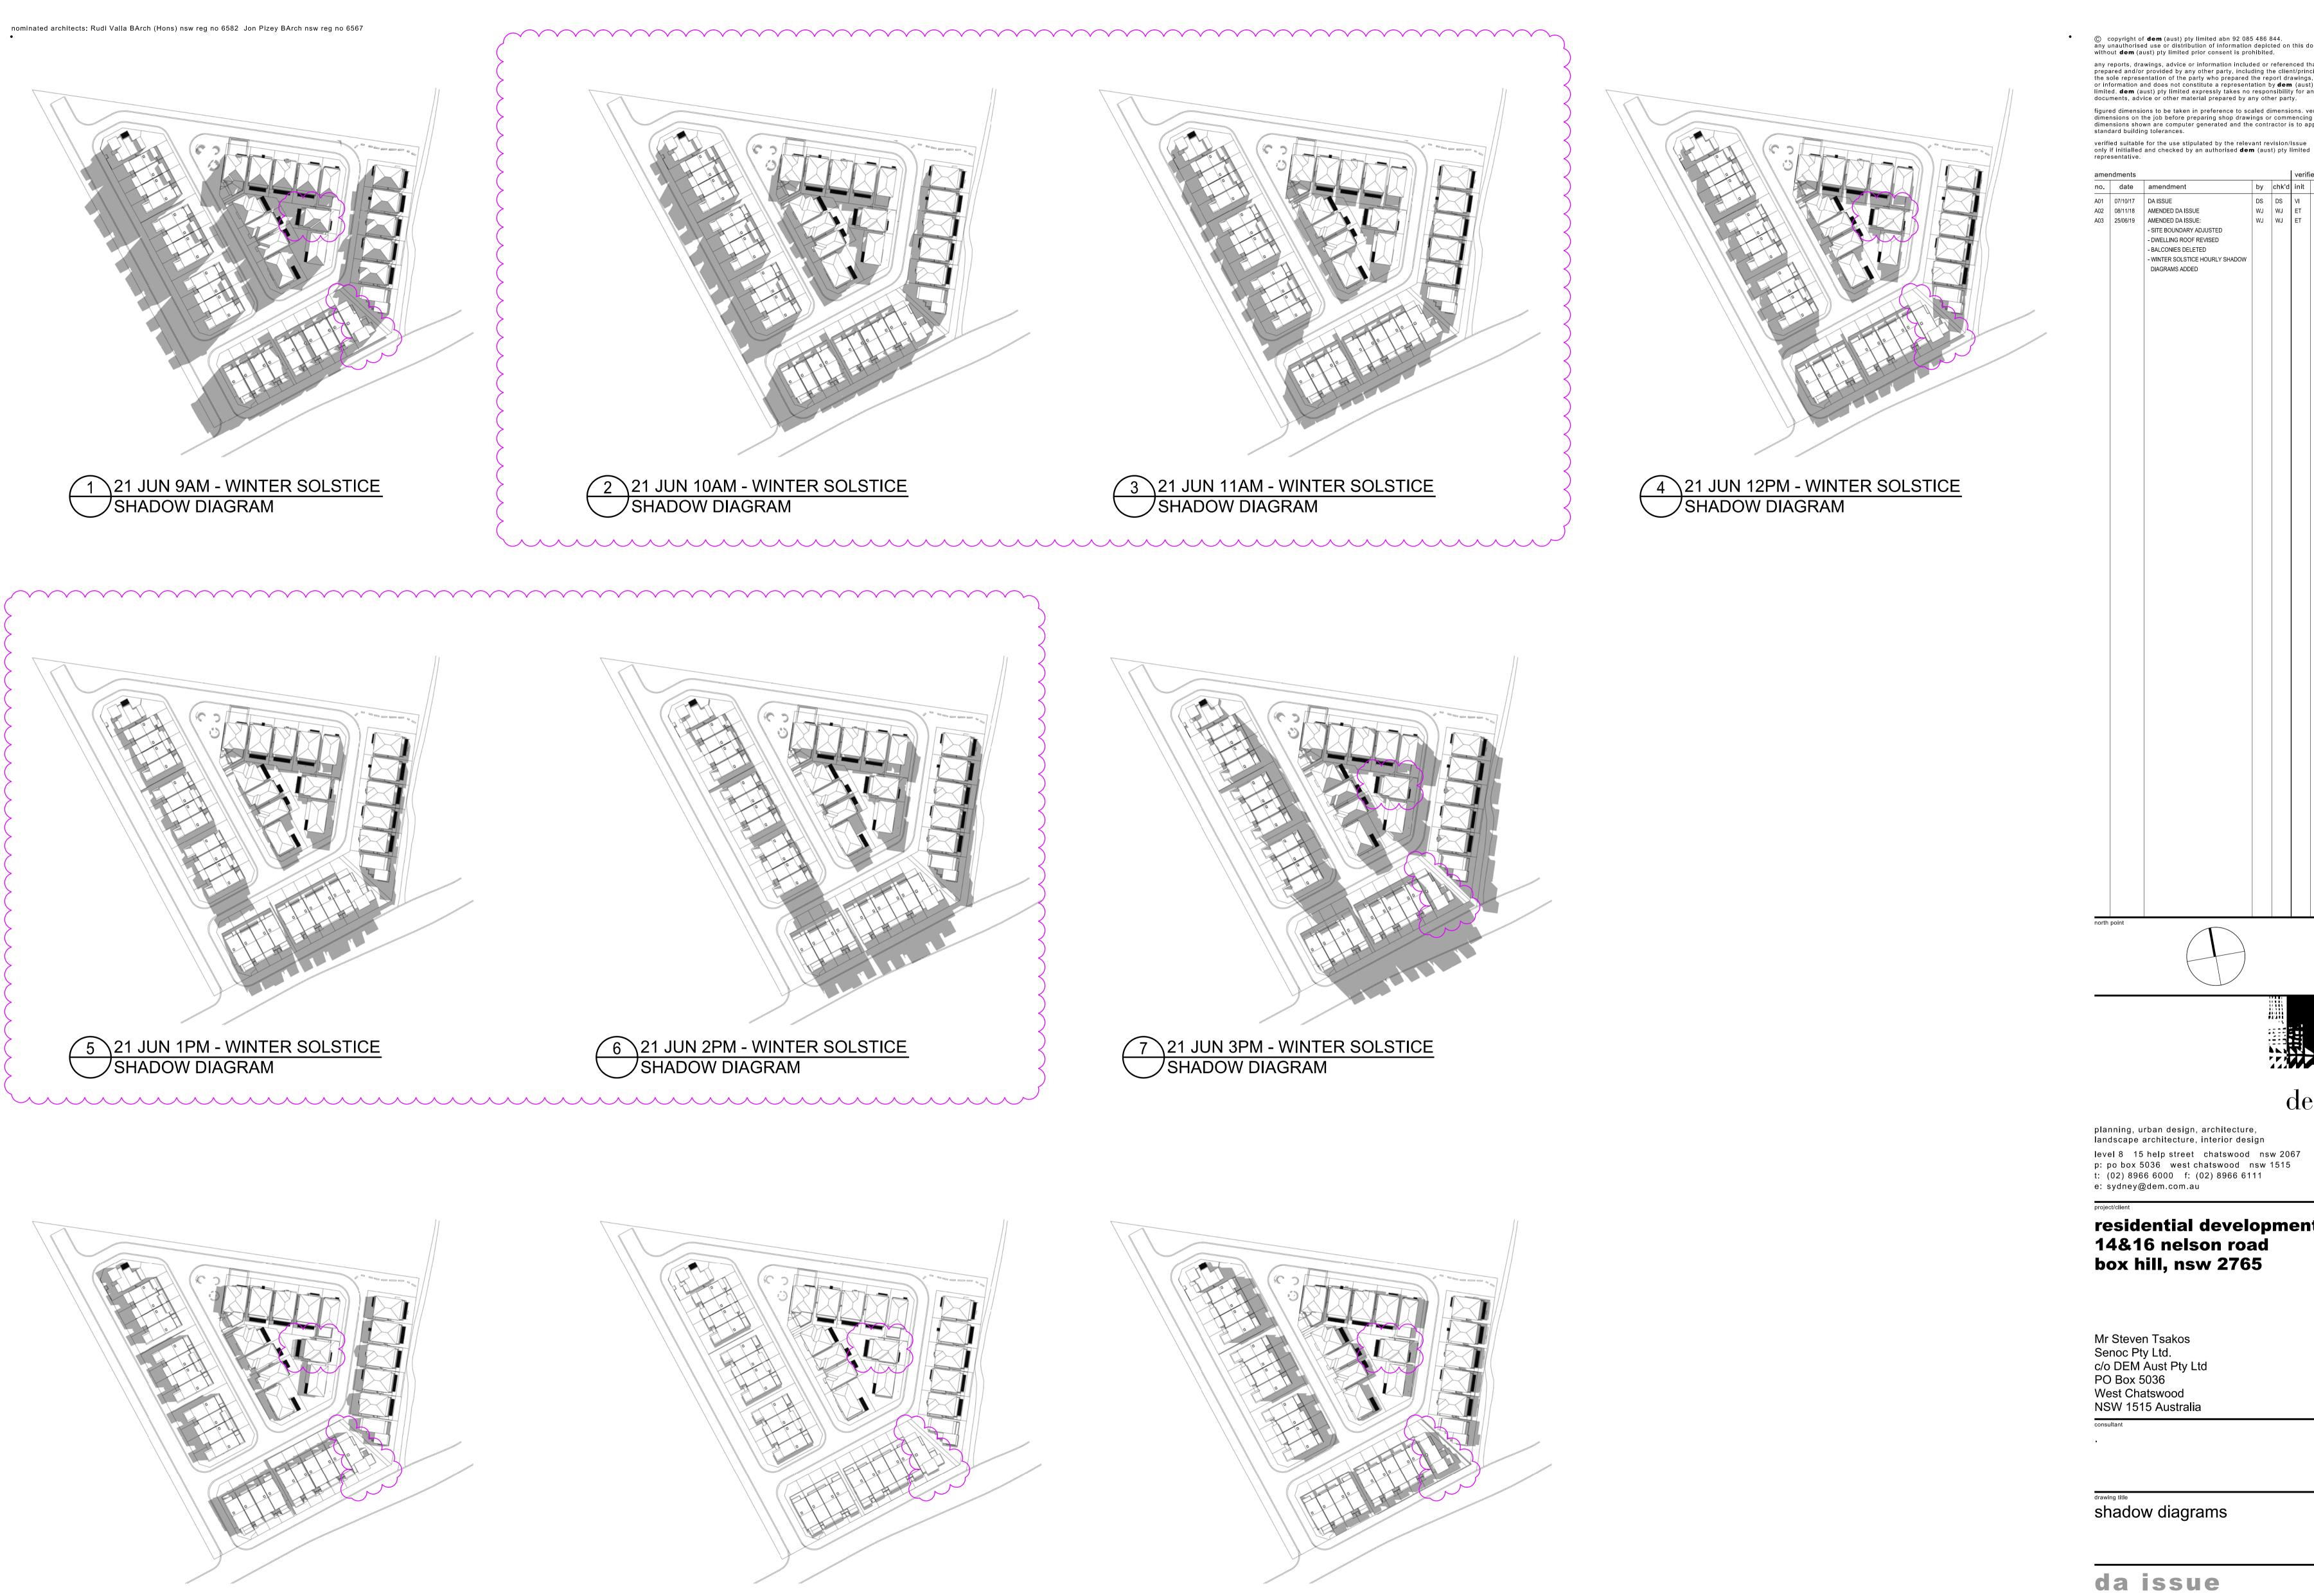

residential development 14&16 nelson road box hill, nsw 2765

| da issue    |       |       |  |  |  |
|-------------|-------|-------|--|--|--|
| original    | scale | drawn |  |  |  |
| b1          | 1:250 | wj    |  |  |  |
| drawing no. |       |       |  |  |  |
| ar1400      |       |       |  |  |  |