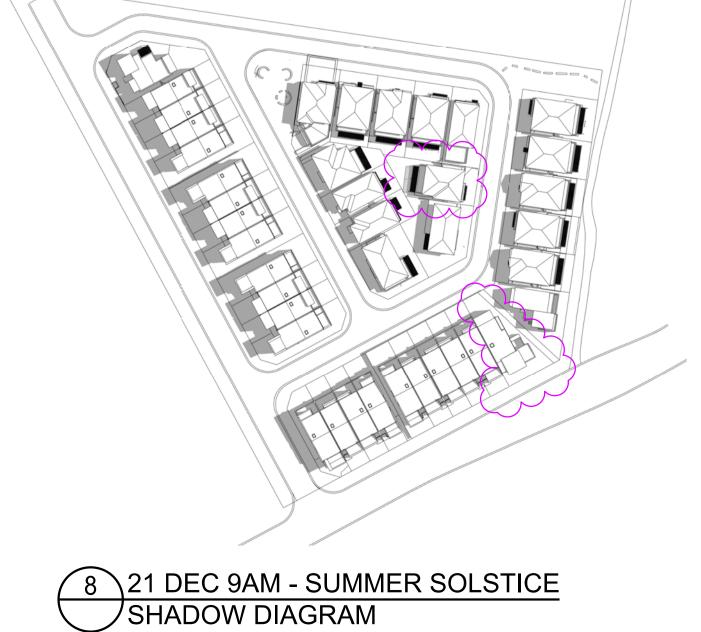

residential development 14&16 nelson road box hill, nsw 2765

| da issue    |       |       |  |  |  |
|-------------|-------|-------|--|--|--|
| original    | scale | drawn |  |  |  |
| b1          | 1:250 | wj    |  |  |  |
| drawing no. |       |       |  |  |  |
| ar1400      |       |       |  |  |  |